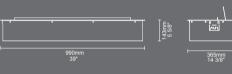

#### DIMENSIONS

#### **TECHNICAL DATA**

 $\begin{array}{l} \mbox{Minimum room size: 88 m^{\circ}} / 3108 \mbox{ ft}^{3} \\ \mbox{Air circulation: 1/h} \\ \mbox{Burner capacity: 3 - 5 L} \\ \mbox{[US] } 0.8 + 1.3 \mbox{ gal / [UK] } 0.7 + 1.1 \mbox{ gal Burning time: 6 - 10 h} \\ \mbox{Burning time: 6 - 10 h} \\ \mbox{Net weight: 36 kg / 79 lbs} \end{array}$ 