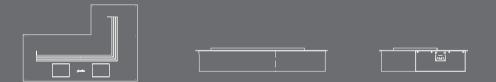

#### DIMENSIONS

#### INSTALLATION

#### **TECHNICAL DATA**

 $\begin{array}{l} \mbox{Minimum room size: 88 m^{\circ}} / 3108 \mbox{ ft}^{3} \\ \mbox{Air circulation: 1/h} \\ \mbox{Burner capacity: 3 - 5 L} \\ \mbox{[US] } 0.8 + 1.3 \mbox{ gal / [UK] } 0.7 + 1.1 \mbox{ gal Burning time: 6 - 10 h} \\ \mbox{Burning time: 6 - 10 h} \\ \mbox{Net weight: 36 kg / 79 lbs} \end{array}$ 