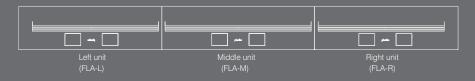

#### SEVERAL JOINT UNITS - UP TO UNLIMITED LENGTH

If a longer line of fire is prefered, the fireplaces can be joined and operated with a single remote control, giving the possibility to create an endless line of fire. The client can choose between the right, middle and left module in the length up to 2200mm.