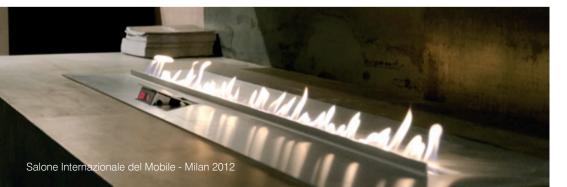

### DESCRIPTION:

It is a unique automatic bio fireplace, operated with a remote control and a control panel. Equipped with safety sensors, flame size regulation, LED display and the possibility of integration with Smart Home system. It is an ideal alternative for traditional and gas fireplaces. The length of a standard model is 990mm. Perfect for architects and interior designers, as it provides unlimited arrangement options and the possibility to customize the product to individual project. The versatile, linear burner can be wall-mounted, recessed into a shelf or used as a see-through or free-standing fireplace.

The insert is made of stainless, acid-proof steel with a powder coated base. It is attributed to a technology where only the fuel vapour is being burned, thus, optimizing the burning process to well over ten hours and five hours respectively, which sets a new record in the linear burner, bio-fireplace market. The technology is also one of the safest as there is no direct contact between the flame, high temperatures and the fuel. Electronic safety sensors control the device at all times when working or in standby mode. The appliance is shock-proof and will react to any seismic activity. In case of any disturbances there is a warning signal and an alert appears on the display panel. The fire is extinguished automatically if any irregularities are detected. In addition to the standard steel color of the Fire Line Automatic, it is possible to select the fireplace lacquered with a high-gloss in any RAL tone to match the shade of the fireplace to the individual project.