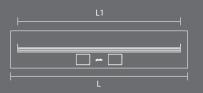

|                                       | Minimum Single Unit Lenght | Maximum Single Unit Lenght |
|---------------------------------------|----------------------------|----------------------------|
| L - Unit Lenght                       | 790 mm                     | 2970 mm                    |
| L1 - Fire Line Lenght                 | 600 mm                     | 2736 mm                    |
| Burner capacity                       | 4,2                        | 11,8                       |
| Fuel usage                            | 0,35-0,6                   | 1,45-2                     |
| Heat output                           | 1,9-3,1                    | 8,3-11,1                   |
| Minimum room size[m3]                 | 70                         | 316                        |
| Min. size for ventilation grate [cm2] | 100                        | 250                        |
| Air circulation                       | 1/h                        | 1/h                        |