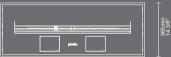

#### DIMENSIONS

### DESCRIPTION:

It is a unique automatic bio fireplace, operated with a remote control and a control panel. Equipped with safety sensors, flame size regulation, LED display and the possibility of integration with Smart Home system. It is an ideal alternative for traditional and gas fireplaces. The length of a standard model is 990mm. Perfect for architects and interior designers, as it provides unlimited arrangement options and the possibility to customize the product to individual project. The versatile, linear burner can be wall-mounted, recessed into a shelf or used as a see-through or free-standing fireplace.