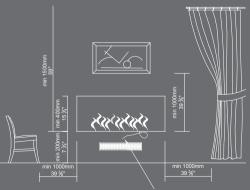

#### INSTALLATION

#### **TECHNICAL DATA**

 $\begin{array}{l} \mbox{Minimum room size: 88 m^{\circ}} / 3108 \mbox{ ft}^{3} \\ \mbox{Air circulation: 1/h} \\ \mbox{Burner capacity: 3 - 5 L} \\ \mbox{[US] } 0.8 + 1.3 \mbox{ gal / [UK] } 0.7 + 1.1 \mbox{ gal Burning time: 6 - 10 h} \\ \mbox{Burning time: 6 - 10 h} \\ \mbox{Net weight: 36 kg / 79 lbs} \end{array}$ 

#### **BUILDING CONDITIONS**

A power cable is required for connection to the mains. Specifica tion - min. 3x0, 75 mm2, with power supply 230 V, 50 Hz, to connect the device to the mains