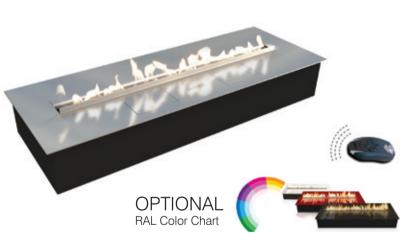

### DESCRIPTION:

It is a unique automatic bio fireplace, operated with a remote control and a control panel. Equipped with safety sensors, flame size regulation, LED display and the possibility of integration with Smart Home system. It is an ideal alternative for traditional and gas fireplaces. The length of a standard model is 990mm. Perfect for architects and interior designers, as it provides unlimited arrangement options and the possibility to customize the product to individual project. The versatile, linear burner can be wall-mounted, recessed into a shelf or used as a see-through or free-standing fireplace.

The insert is made of stainless, acid-proof steel with a powder coated base. It is attributed to a technology where only the fuel vapour is being burned, thus, optimizing the burning process to well over ten hours and five hours respectively, which sets a new record in the linear burner, bio-fireplace market. The technology is also one of the safest as there is no direct contact between the flame, high temperatures and the fuel. Electronic safety sensors control the device at all times when working or in standby mode. The appliance is shock-proof and will react to any seismic activity. In case of any disturbances there is a warning signal and an alert appears on the display panel. The fire is extinguished automatically if any irregularities are detected. In addition to the standard steel color of the Fire Line Automatic, it is possible to select the fireplace lacquered with a high-gloss in any RAL tone to match the shade of the fireplace to the individual project.