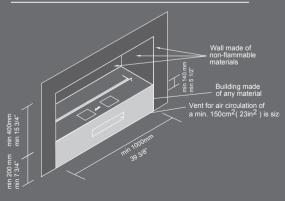

#### INSTALLATION

#### **BUILDING CONDITIONS**

A power cable is required for connection to the mains. Specifica tion - min. 3x0, 75 mm2, with power supply 230 V, 50 Hz, to connect the device to the mains

#### **TECHNICAL DATA**

 $\begin{array}{l} \mbox{Minimum room size: 88 m^{\circ}} / 3108 \mbox{ ft}^{3} \\ \mbox{Air circulation: 1/h} \\ \mbox{Burner capacity: 3 - 5 L} \\ \mbox{[US] } 0.8 + 1.3 \mbox{ gal / [UK] } 0.7 + 1.1 \mbox{ gal Burning time: 6 - 10 h} \\ \mbox{Burning time: 6 - 10 h} \\ \mbox{Net weight: 36 kg / 79 lbs} \end{array}$ 